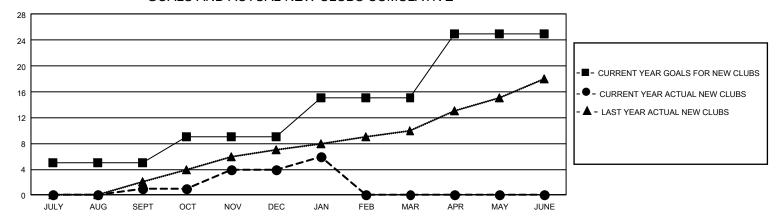

## GMT Constitutional Area 4, Group B

REPORT DOES NOT INCLUDE CLUBS IN UNDISTRICTED AREAS.

| Clubs                 |               |           |               | Members               |                          |                         |                                                    |
|-----------------------|---------------|-----------|---------------|-----------------------|--------------------------|-------------------------|----------------------------------------------------|
| RESULTS FOR 2022-2023 |               |           |               | RESULTS FOR 2022-2023 |                          |                         |                                                    |
| QUARTER               | NEW CLUB GOAL | NEW CLUBS | DROPPED CLUBS | QUARTER ME            | EMBER GROWTH NET<br>GOAL | MEMBER GROWTH<br>ACTUAL | DROPPED MEMBERS<br>ACTUAL (including<br>transfers) |
| JULY/AUG/SEPT         | 15            | 1         | 4             | JULY/AUG/SEPT         | 322                      | 591                     | 784                                                |
| OCT/NOV/DEC           | 12            | 3         | 2             | OCT/NOV/DEC           | 368                      | 815                     | 743                                                |
| JAN/FEB/MAR           | 18            | 2         | 2             | JAN/FEB/MAR           | 407                      | 307                     | 290                                                |
| APR/MAY/JUNE          | 30            | 0         | 0             | APR/MAY/JUNE          | 449                      | 0                       | 0                                                  |

## GOALS AND ACTUAL NEW CLUBS CUMULATIVE