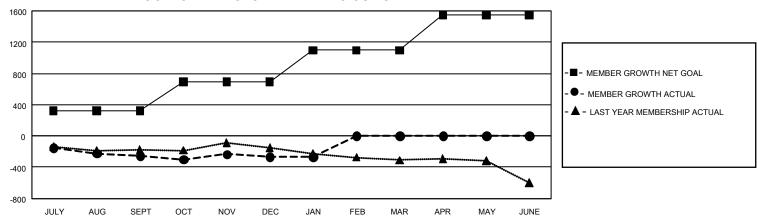

## GMT Constitutional Area 4, Group B

REPORT DOES NOT INCLUDE CLUBS IN UNDISTRICTED AREAS.

| Clubs                 |               |           |               | Members               |                          |                         |                                                    |
|-----------------------|---------------|-----------|---------------|-----------------------|--------------------------|-------------------------|----------------------------------------------------|
| RESULTS FOR 2022-2023 |               |           |               | RESULTS FOR 2022-2023 |                          |                         |                                                    |
| QUARTER               | NEW CLUB GOAL | NEW CLUBS | DROPPED CLUBS | QUARTER ME            | EMBER GROWTH NET<br>GOAL | MEMBER GROWTH<br>ACTUAL | DROPPED MEMBERS<br>ACTUAL (including<br>transfers) |
| JULY/AUG/SEPT         | 15            | 1         | 4             | JULY/AUG/SEPT         | 322                      | 591                     | 784                                                |
| OCT/NOV/DEC           | 12            | 3         | 2             | OCT/NOV/DEC           | 368                      | 815                     | 743                                                |
| JAN/FEB/MAR           | 18            | 2         | 2             | JAN/FEB/MAR           | 407                      | 307                     | 290                                                |
| APR/MAY/JUNE          | 30            | 0         | 0             | APR/MAY/JUNE          | 449                      | 0                       | 0                                                  |

## GOALS AND ACTUAL MEMBERS CUMULATIVE

| DROPPED CLUBS: 8 |       | 888 CLUBS OF 2,123 ADDED 1<br>OR MORE NEW MEMBERS | GENDER DISTRIBUTION                |                 |  |
|------------------|-------|---------------------------------------------------|------------------------------------|-----------------|--|
|                  |       |                                                   | MALE                               | 58,783 (83.78%) |  |
|                  |       |                                                   | FEMALE                             | 11,360 (16.19%) |  |
| DROPPED MEMBERS  |       |                                                   | NON BINARY                         | 0 (0.00%)       |  |
| DECEASED         | 471   |                                                   | PREFER NOT TO ANSWER               | 22 (0.03%)      |  |
| CLUB CANCELLED   | 4     |                                                   | TOTAL FAMILY UNIT MEMBERS          | 804             |  |
| OTHER            | 1,337 | CLICK HERE FOR                                    |                                    |                 |  |
| TOTAL            | 1,812 | CUMULATIVE MEMBERSHIP DATA                        | FAMILY MEMBERS PAYING HALF DUES 37 |                 |  |